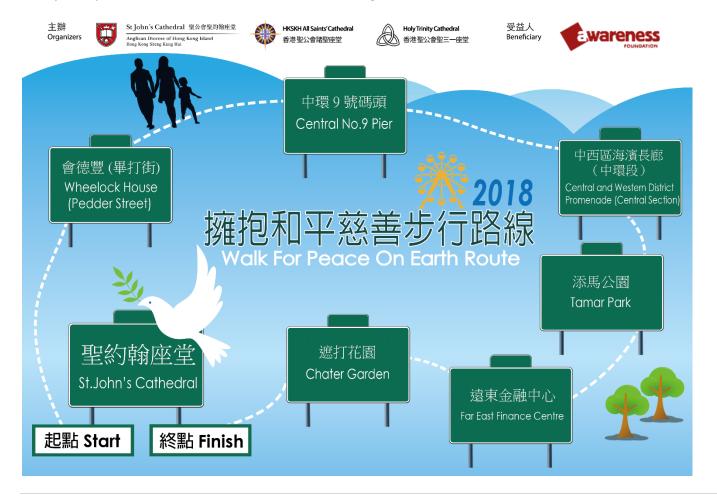

#### **Route Details**

St. John's Cathedral (Start) >> Wheelock House (Pedder St.) >> Central No. 9 Pier >> Central and Western District Promenade (Central Section) >> Tamar Park >> Far East Finance Centre >> Chater Garden >> St. John's Cathedral (Finish)

Total journey is around 3 km, which takes 1 hour of walking.